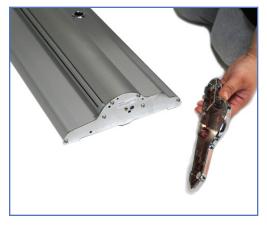

# PARTS LIST

Qty 1 - Silverstep Stand

Qty 1 - Clamp Bar

Qty 2 - Telescopic Support Poles

Qty 1 - Silver Travel Bag

### **Prepare Banner Stand**

a. Assemble telescopic poles.

**b.** Insert telescopic poles into hole of the base stand.