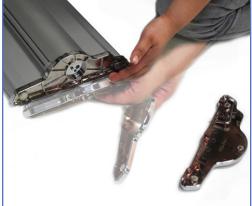

## **Install Magnetic Connector**

a. Pull off end caps from Silverstep.

**b.** Push connector piece until it locks in position. **c.** Connect another Silverstep onto it.