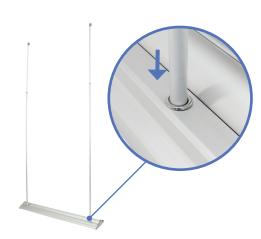

### **Prepare Banner Stand**

a. Assemble telescopic poles.

**b.** Insert telescopic poles into hole of the base stand.