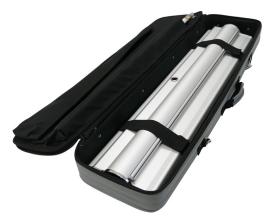

# PARTS LIST

Qty 1 - Silverstep Stand

Qty 1 - Clamp Bar

Qty 2 - Telescopic Support Poles

Qty 1 - Silver Travel Bag

### SHIPPING WEIGHTS & DIMENSIONS

| SINGLE BOX - 1 Unit  |                                                     |
|----------------------|-----------------------------------------------------|
| Shipping Weight      | 25 lbs (stand only)<br>26 lbs (frame and graphic)   |
| Shipping Dimensions  | 67" H x 13" W x 5" D                                |
| MASTER BOX - 4 Units |                                                     |
| Shipping Weight      | 111 lbs (stand only)<br>112 lbs (frame and graphic) |
| Shipping Dimensions  | 69" H x 27" W x 13" D                               |