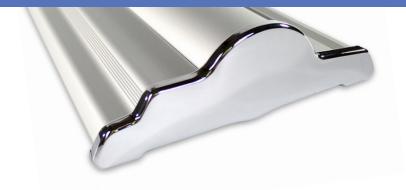

## SILVERSTEP® TABLETOP 60"

PRODUCT CODE: SSTT60

Durable and uniquely designed, this aluminum stand is the perfect combination of versatility, appeal, and affordability.

| DISPLAY DIMENSION  | 61.5" W x 9.5" H x 3" D |
|--------------------|-------------------------|
| GRAPHIC DIMENSIONS | 60" W x 69" to 92" H    |

### **DISPLAY CONSTRUCTION**

Sturdy Aluminum Construction