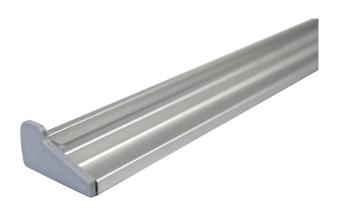

## SILVERSTEP® TABLETOP 60"

PRODUCT CODE: SSTT60

Durable and uniquely designed, this aluminum stand is the perfect combination of versatility, appeal, and affordability.

| DISPLAY DIMENSION  | 61.5" W x 9.5" H x 3" D |
|--------------------|-------------------------|
| GRAPHIC DIMENSIONS | 60" W x 69" to 92" H    |

### **DISPLAY CONSTRUCTION**

Sturdy Aluminum Construction