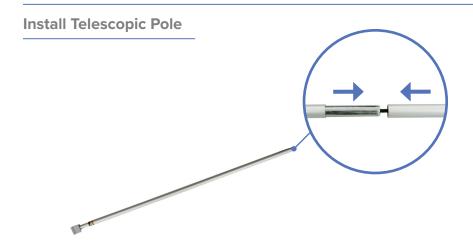

### **Prepare Banner Stand**

a. Assemble telescopic poles.

**b.** Insert telescopic poles into hole of the base stand.