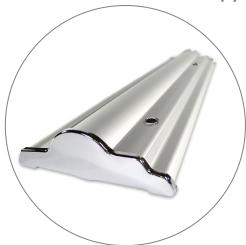

## SILVERSTEP® TABLETOP 60"

PRODUCT CODE: SSTT60

Durable and uniquely designed, this aluminum stand is the perfect combination of versatility, appeal, and affordability.

| DISPLAY DIMENSION  | 61.5" W x 9.5" H x 3" D |
|--------------------|-------------------------|
| GRAPHIC DIMENSIONS | 60" W x 69" to 92" H    |

### **DISPLAY CONSTRUCTION**

Sturdy Aluminum Construction