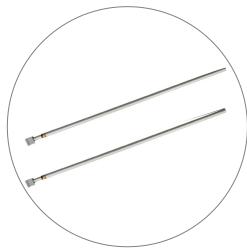

# PARTS LIST

Qty 1 - Silverstep Stand

Qty 1 - Clamp Bar

Qty 2 - Telescopic Support Poles

Qty 1 - Silver Travel Bag

### **Prepare Banner Stand**

a. Assemble telescopic poles.

**b.** Insert telescopic poles into hole of the base stand.

### **Pull Up Banner**

a. Pull banner out of base.

**b.** Attach telescopic poles to the clamp bar. Adjust pole to desired height.

c. Complete stand.