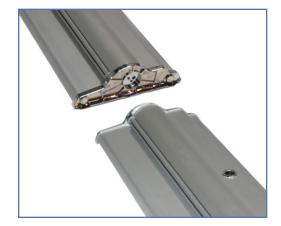

## **Install Magnetic Connector**

a. Pull off end caps from Silverstep.

**b.** Push connector piece until it locks in position. **c.** Connect another Silverstep onto it.

## **Complete Connection**