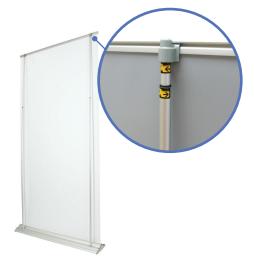

### **Pull Up Banner**

a. Pull banner out of base.

**b.** Attach telescopic poles to the clamp bar. Adjust pole to desired height.

c. Complete stand.