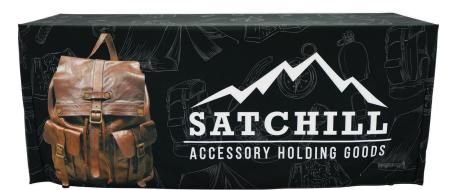

# FITTED TABLE THROW FULL COLOR 6FT 4-SIDED (FULL BACK)

**TABLE THROWS** 

PRODUCT CODE: TTHRW64G

## PRODUCT DESCRIPTION

New 6 ft. sized Fitted Table Throw! Get your graphic edgeto-edge custom printed on fitted table throw that is made to fit 6 ft. tables. This option is 4-sided, fully covering the front, back and sides of the table. Our Fitted Table Throws fit snug around the table.

| DISPLAY DIMENSION  | 72" W x 29" H x 29.625" D |
|--------------------|---------------------------|
| GRAPHIC DIMENSIONS | 131.25" W x 64.74" H      |