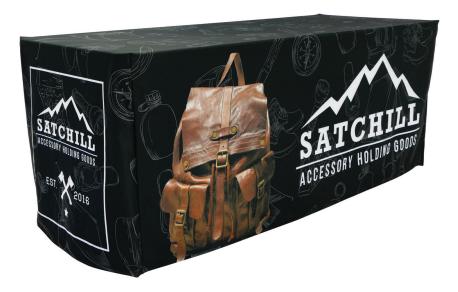

# FITTED TABLE THROW FULL COLOR 6FT 4-SIDED (FULL BACK)

**TABLE THROWS** 

PRODUCT CODE: TTHRW64G

## PRODUCT DESCRIPTION

New 6 ft. sized Fitted Table Throw! Get your graphic edgeto-edge custom printed on fitted table throw that is made to fit 6 ft. tables. This option is 4-sided, fully covering the front, back and sides of the table. Our Fitted Table Throws fit snug around the table.

| DISPLAY DIMENSION  | 72" W x 29" H x 29.625" D |
|--------------------|---------------------------|
| GRAPHIC DIMENSIONS | 131.25" W x 64.74" H      |