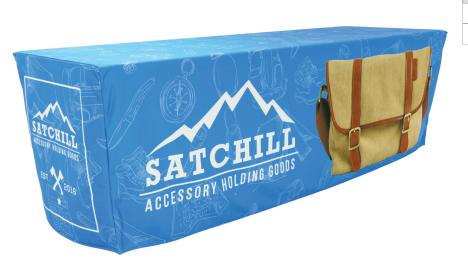

# FITTED TABLE THROW FULL COLOR 8FT 4-SIDED (FULL BACK)

**TABLE THROWS** 

PRODUCT CODE: TTHRW84G

## PRODUCT DESCRIPTION

New 8 ft. sized Fitted Table Throw! Get your graphic edgeto-edge custom printed on fitted table throw that is made to fit 8 ft. tables. This option is 4-sided, fully covering the front, back and sides of the table. Our Fitted Table Throws fit snug around the table.