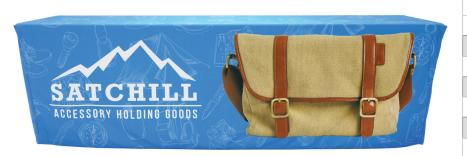

# FITTED TABLE THROW FULL COLOR 8FT 4-SIDED (FULL BACK)

**TABLE THROWS** 

PRODUCT CODE: TTHRW84G

## PRODUCT DESCRIPTION

New 8 ft. sized Fitted Table Throw! Get your graphic edgeto-edge custom printed on fitted table throw that is made to fit 8 ft. tables. This option is 4-sided, fully covering the front, back and sides of the table. Our Fitted Table Throws fit snug around the table.