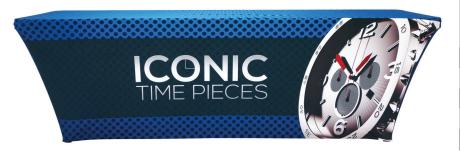

# STRETCH TABLE THROW FULL COLOR 8FT 3-SIDED

TABLE THROWS

PRODUCT CODE: STTHRW83G

## PRODUCT DESCRIPTION

New 8ft. sized Stretch Table Throw! Get your graphic edgeto-edge custom printed on stretch table throw that is made to fit 8ft. tables. This option is 3-sided - fully covering the front, sides and partially exposing the back. Our Stretch Table Throws fit tapered and taut around the table and secures under its legs.

| DISPLAY DIMENSION  | 95"W x 30.5"H x 28.5"D |
|--------------------|------------------------|
| GRAPHIC DIMENSIONS | 155"W x 90.5"H         |