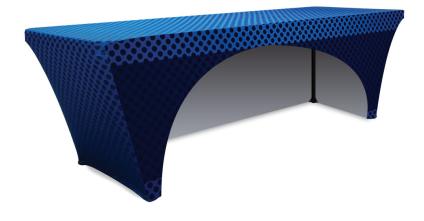

## PRODUCT DESCRIPTION

New 8ft. sized Stretch Table Throw! Get your graphic edgeto-edge custom printed on stretch table throw that is made to fit 8ft. tables. This option is 3-sided - fully covering the front, sides and partially exposing the back. Our Stretch Table Throws fit tapered and taut around the table and secures under its legs.

## COMPATIBLE TABLE SIZE

8ft Table: 96"W x 30"H x 29"D